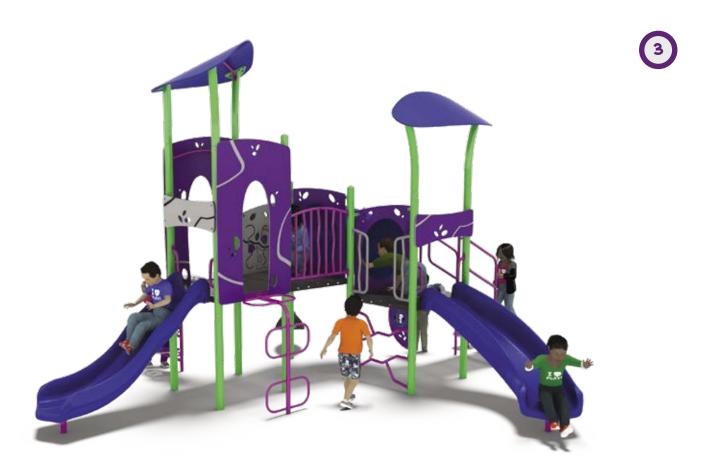

**SY-2988**Ages 2-5 | 34 Kid Capacity | 33' x 29' CSA Use Zone

**5Y-2992** Ages 2-5 | 40 Kid Capacity | 31' x 26' CSA Use Zone

**NU-2998** Ages 2-5 | 61 Kid Capacity | 31' x 29' CSA Use Zone

**SY-3007** Ages 5-12 | 54 Kid Capacity | 30' x 39' CSA Use Zone