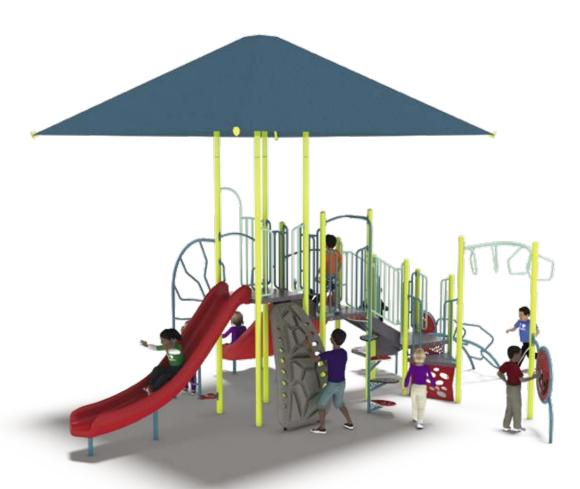

**SY-3003** 6-23 months | 33 Kid Capacity | 30' x 21' CSA Use Zone

NUIN-2972

Ages 5-12 | 41 Kid Capacity | 41' x 39' CSA Use Zone

WELCOME SPRING SALE! Save up to 40%

NUIN-2995

Ages 2-5 | 37 Kid Capacity | 29' x 41' CSA Use Zone