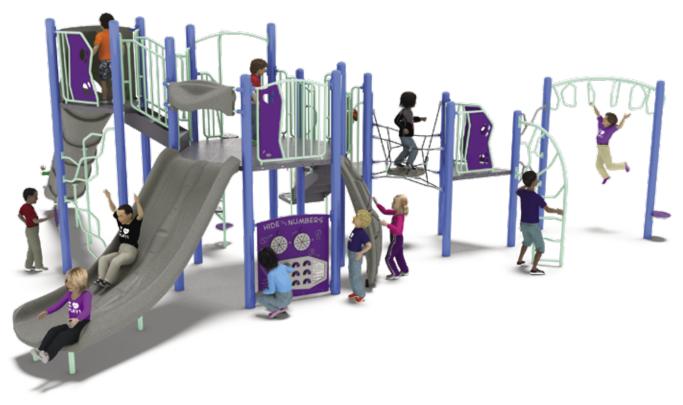

**SY-2988**Ages 2-5 | 34 Kid Capacity | 33' x 29' CSA Use Zone

**5Y-2992** Ages 2-5 | 40 Kid Capacity | 31' x 26' CSA Use Zone

**NU-2998** Ages 2-5 | 61 Kid Capacity | 31' x 29' CSA Use Zone

**SY-3007** Ages 5-12 | 54 Kid Capacity | 30' x 39' CSA Use Zone