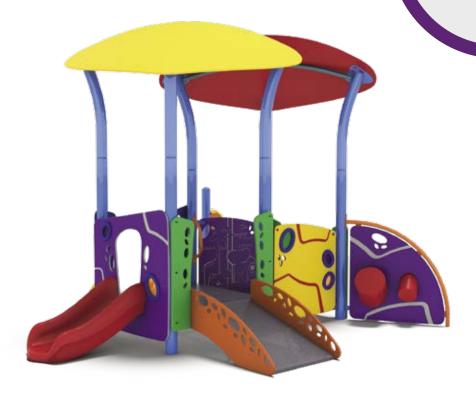

NU-2996

Ages 2-5 | 50 Kid Capacity | 39' x 33' CSA Use Zone

WELCOME SPRING SALE! Save up to 40%

IN-2920

Ages 2-5 | 32 Kid Capacity | 27' x 32' CSA Use Zone