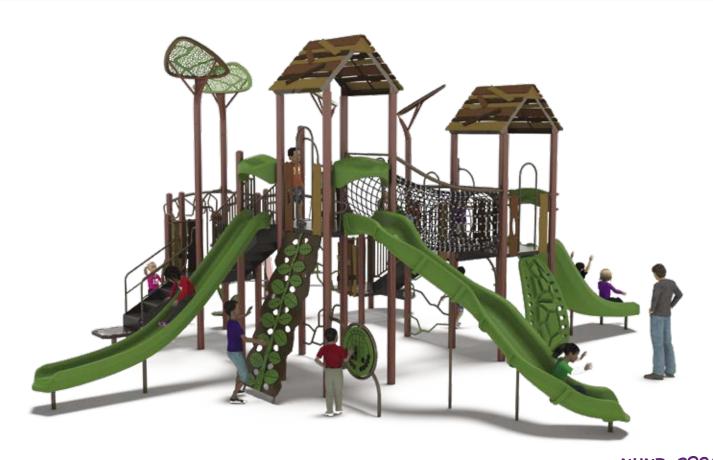

WELCOME SPRING SALE! Save up to 40%

**NU-2966** Ages 5-12 | 60 Kid Capacity | 41' x 29' CSA Use Zone

**NU-2962** Ages 5-12 | 75 Kid Capacity | 48' x 34' CSA Use Zone

**NUNP-2986** Ages 5-12 | 103 Kid Capacity | 52' x 52' CSA Use Zone