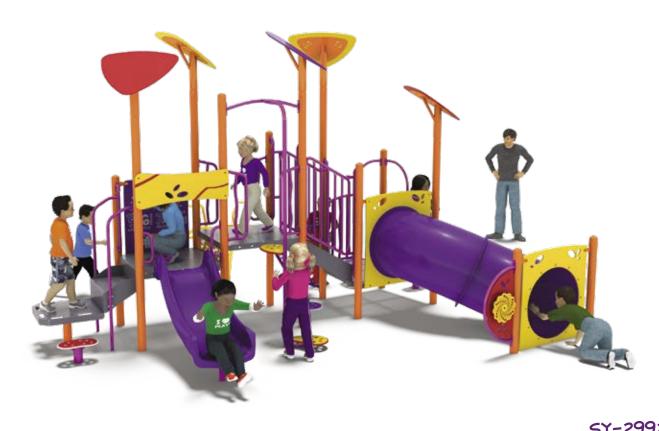

WELCOME SPRING SALE! Save up to 40%

**SY-3001**Ages 6-23 months | 25 Kid Capacity | 23' x 24' CSA Use Zone

Ages 2-5 | 22 Kid Capacity | 19' x 25' CSA Use Zone

SY-2991 Ages 2-5 | 30 Kid Capacity | 29' x 25' CSA Use Zone