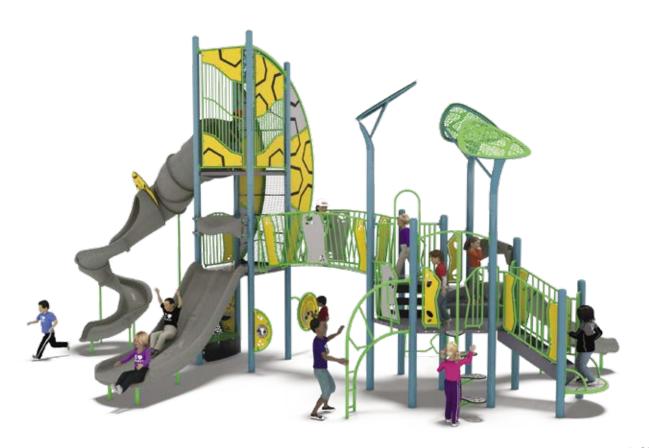

**SY-2988**Ages 2-5 | 34 Kid Capacity | 33' x 29' CSA Use Zone

**5Y-2992** Ages 2-5 | 40 Kid Capacity | 31' x 26' CSA Use Zone

**NU-2998** Ages 2-5 | 61 Kid Capacity | 31' x 29' CSA Use Zone

**SY-3007** Ages 5-12 | 54 Kid Capacity | 30' x 39' CSA Use Zone