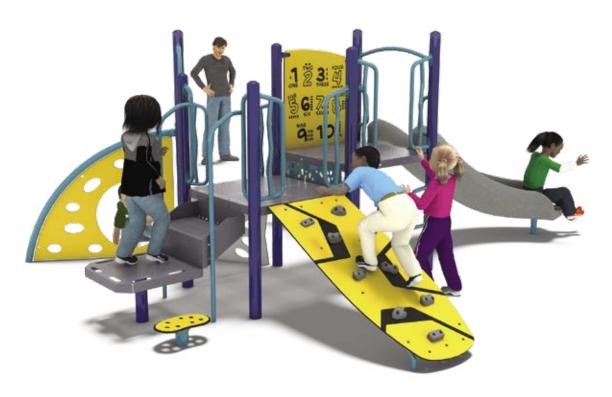

**SY-2988**Ages 2-5 | 34 Kid Capacity | 33' x 29' CSA Use Zone

**5Y-2992** Ages 2-5 | 40 Kid Capacity | 31' x 26' CSA Use Zone

**NU-2998** Ages 2-5 | 61 Kid Capacity | 31' x 29' CSA Use Zone

**SY-3007** Ages 5-12 | 54 Kid Capacity | 30' x 39' CSA Use Zone