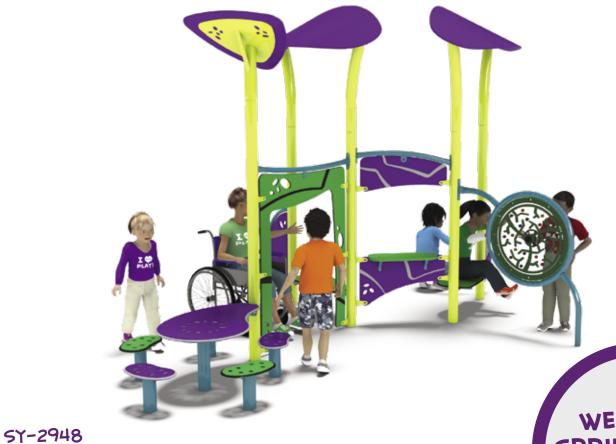

WELCOME SPRING SALE! Save up to 40%

**SY-3001**Ages 6-23 months | 25 Kid Capacity | 23' x 24' CSA Use Zone

Ages 2-5 | 22 Kid Capacity | 19' x 25' CSA Use Zone

SY-2991 Ages 2-5 | 30 Kid Capacity | 29' x 25' CSA Use Zone