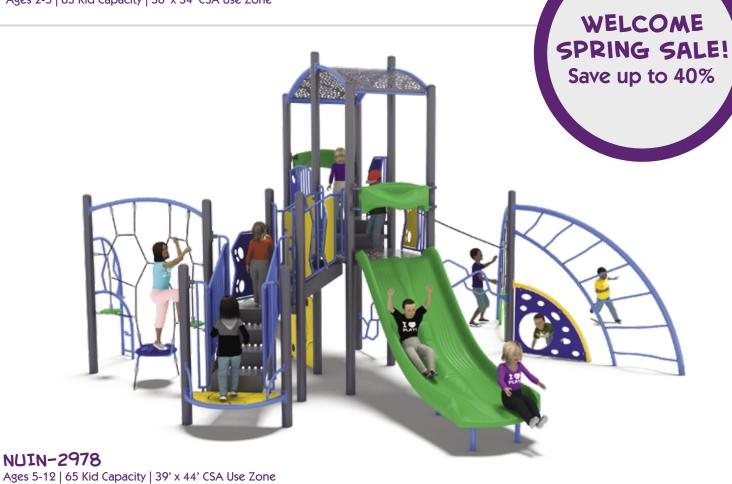

**SY-3003** 6-23 months | 33 Kid Capacity | 30' x 21' CSA Use Zone

NUIN-2972

Ages 5-12 | 41 Kid Capacity | 41' x 39' CSA Use Zone

WELCOME SPRING SALE! Save up to 40%

NUIN-2995

Ages 2-5 | 37 Kid Capacity | 29' x 41' CSA Use Zone