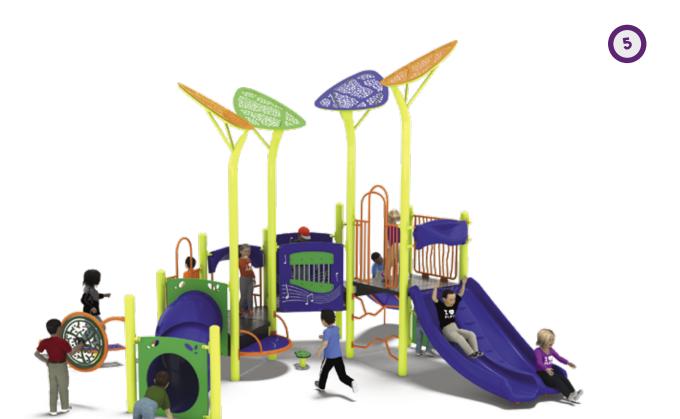

## **SY-2989**Ages 2-5 | 63 Kid Capacity | 36' x 34' CSA Use Zone

**NU-2975** Ages 5-12 | 68 Kid Capacity | 40' x 47' CSA Use Zone

**NU-2961** Ages 5-12 | 46 Kid Capacity | 35' x 35' CSA Use Zone

**NUIN-2960** Ages 5-12 | 92 Kid Capacity | 54' x 41' CSA Use Zone