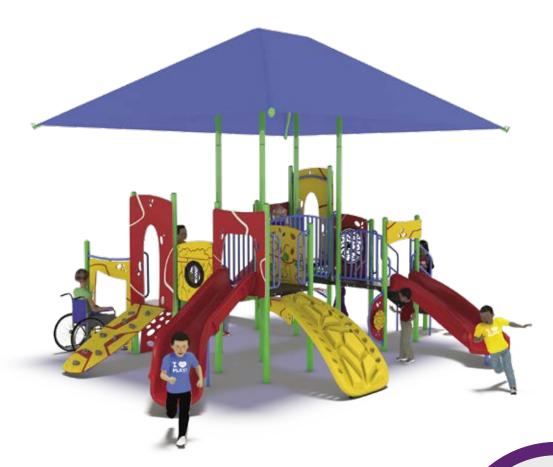

WELCOME SPRING SALE! Save up to 40%

**SY-3001**Ages 6-23 months | 25 Kid Capacity | 23' x 24' CSA Use Zone

Ages 2-5 | 22 Kid Capacity | 19' x 25' CSA Use Zone

SY-2991 Ages 2-5 | 30 Kid Capacity | 29' x 25' CSA Use Zone