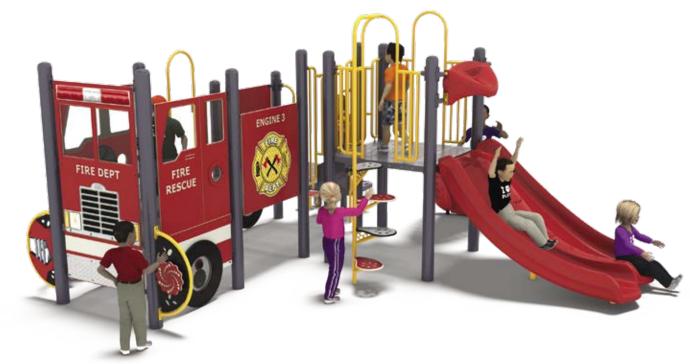

WELCOME SPRING SALE! Save up to 40%

**SY-3001**Ages 6-23 months | 25 Kid Capacity | 23' x 24' CSA Use Zone

Ages 2-5 | 22 Kid Capacity | 19' x 25' CSA Use Zone

SY-2991 Ages 2-5 | 30 Kid Capacity | 29' x 25' CSA Use Zone