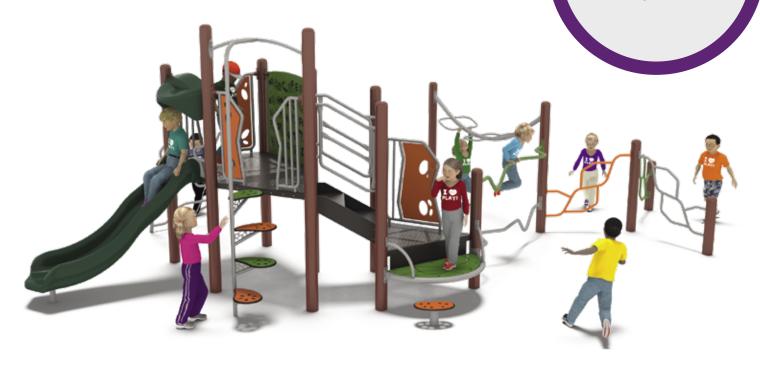

WELCOME SPRING SALE! Save up to 40%

**SY-3001**Ages 6-23 months | 25 Kid Capacity | 23' x 24' CSA Use Zone

Ages 2-5 | 22 Kid Capacity | 19' x 25' CSA Use Zone

SY-2991 Ages 2-5 | 30 Kid Capacity | 29' x 25' CSA Use Zone