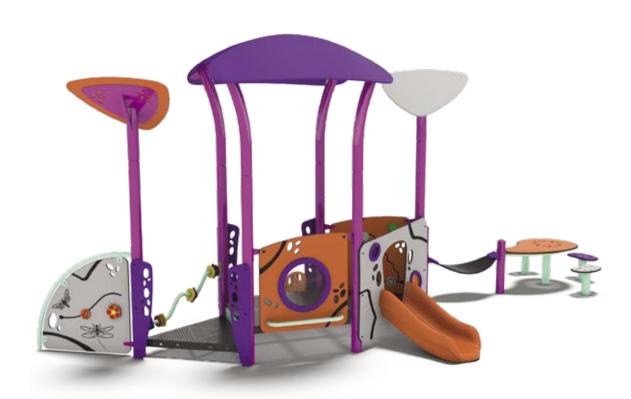

NU-2996

Ages 2-5 | 50 Kid Capacity | 39' x 33' CSA Use Zone

WELCOME SPRING SALE! Save up to 40%

IN-2920

Ages 2-5 | 32 Kid Capacity | 27' x 32' CSA Use Zone