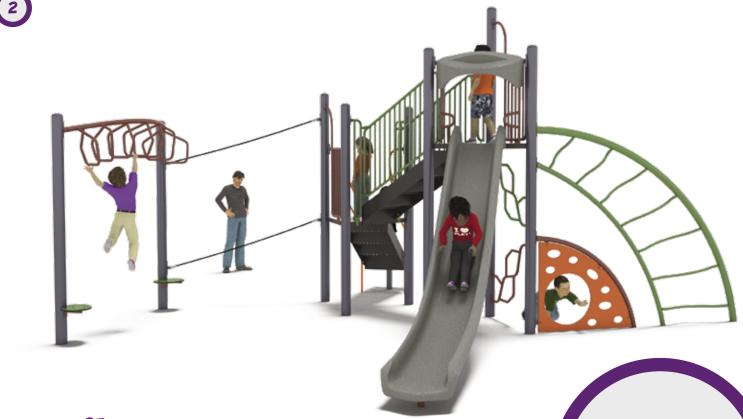

WELCOME SPRING SALE! Save up to 40%

**SY-3001**Ages 6-23 months | 25 Kid Capacity | 23' x 24' CSA Use Zone

Ages 2-5 | 22 Kid Capacity | 19' x 25' CSA Use Zone

SY-2991 Ages 2-5 | 30 Kid Capacity | 29' x 25' CSA Use Zone