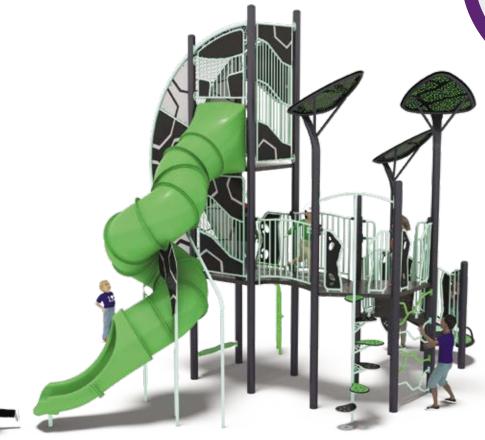

NU-2996

Ages 2-5 | 50 Kid Capacity | 39' x 33' CSA Use Zone

WELCOME SPRING SALE! Save up to 40%

IN-2920

Ages 2-5 | 32 Kid Capacity | 27' x 32' CSA Use Zone