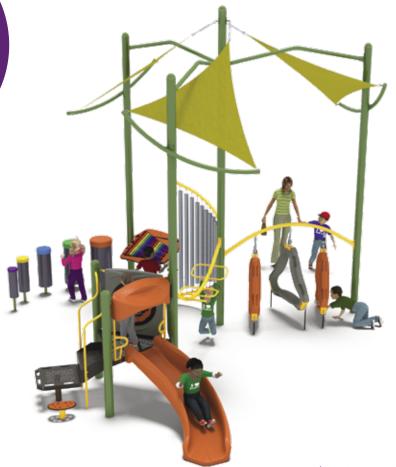

NU-2996

Ages 2-5 | 50 Kid Capacity | 39' x 33' CSA Use Zone

WELCOME SPRING SALE! Save up to 40%

IN-2920

Ages 2-5 | 32 Kid Capacity | 27' x 32' CSA Use Zone