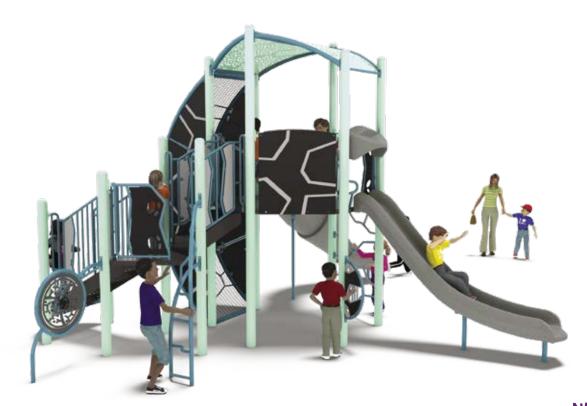

NU-2996

Ages 2-5 | 50 Kid Capacity | 39' x 33' CSA Use Zone

WELCOME SPRING SALE! Save up to 40%

IN-2920

Ages 2-5 | 32 Kid Capacity | 27' x 32' CSA Use Zone