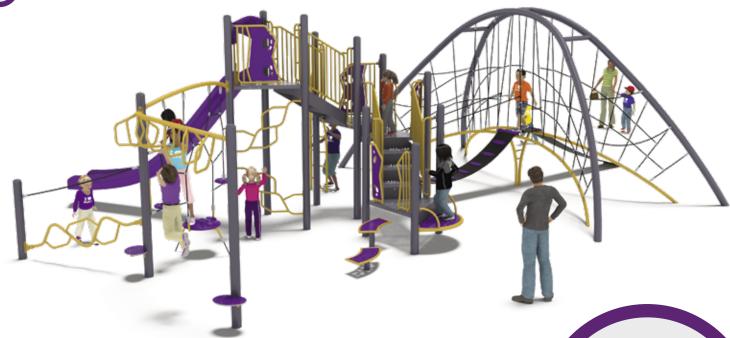

## **SY-2989**Ages 2-5 | 63 Kid Capacity | 36' x 34' CSA Use Zone

**NU-2975** Ages 5-12 | 68 Kid Capacity | 40' x 47' CSA Use Zone

**NU-2961** Ages 5-12 | 46 Kid Capacity | 35' x 35' CSA Use Zone

**NUIN-2960** Ages 5-12 | 92 Kid Capacity | 54' x 41' CSA Use Zone