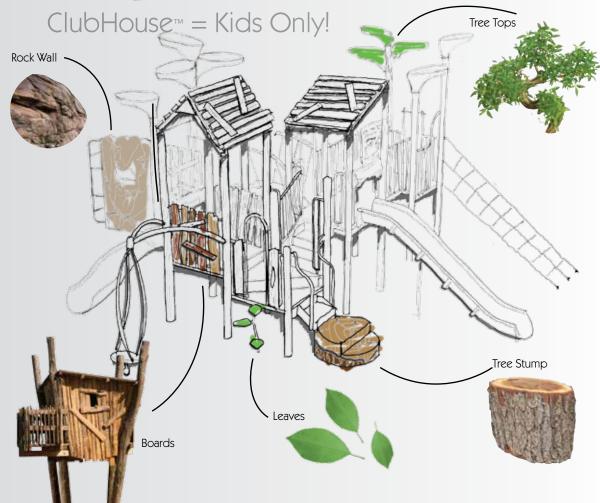

### DESIGN...

ClubHouse Board Panel

Custom Routed Panels

NaturePlay®Stumps

NaturePlay Rocks