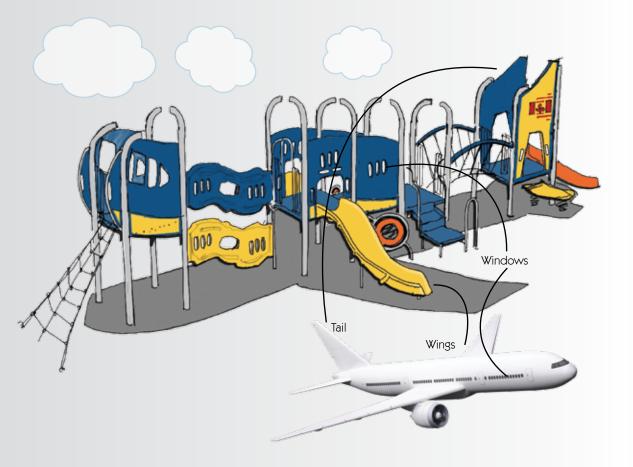

### DESIGN...

# Ahoy Mate! Welcome Aboard! Jolly Roger Rope Climbing Pirate Panel

Custom Full Color Panels

Treasure Chest

Sails & Flags

Fasten your seat belts and prepare for take off!

Tail Climber

Paratroop Panel