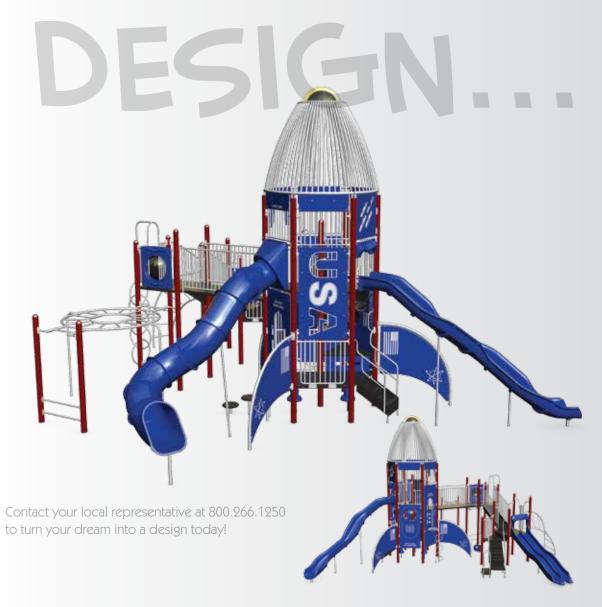

## DREAM. DESIGN. DELIVER!

Themed Playgrounds & Customization





### DREAM.



### DESIGN...





ClubHouse Board Panel



Custom Routed Panels



NaturePlay®Stumps



NaturePlay Rocks



### DREAM...

Let's go exploring today!



### DESIGN...





# Ahoy Mate! Welcome Aboard! Jolly Roger Rope Climbing Pirate Panel



Custom Full Color Panels



Treasure Chest



Sails & Flags





Fasten your seat belts and prepare for take off!





Tail Climber

Paratroop Panel



### DREAM...







### DELIVER!

### DREAM.



## DESIGN...









### WHAT'S YOUR DREAM?

The Possibilities are Endless!



What you need to get started...

DREAM

Project Goals

Budget

Theme/Custom Experience

Schedule

Team

DESIGN

collaborate

Site Analysis

Concept Sketches

**CAD Layout** 

3D Modeling

Preliminary Budget & Schedule

Safety Standards Compliance

DELIVER

execute

Budget & Schedule Approval

Place Order

Shop Drawings

**Fabrication** 

Shipping

Site Prep & Installation

Stars logo is a registered trademark of the Dallas Stars. Copyright © 1999-2013 Dallas Stars, L.P. and the National Hockey League. All Rights Reserved.

Contact your local Burke representative at 800.266.1250 to get started today!

A custom playspace can tell a story, transform the ordinary into the extraordina