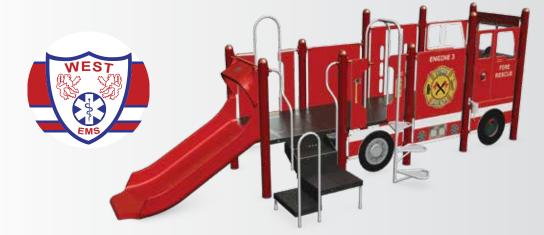

# Ahoy Mate! Welcome Aboard! Jolly Roger Rope Climbing Pirate Panel

Custom Full Color Panels

Treasure Chest

Sails & Flags

Fasten your seat belts and prepare for take off!

Tail Climber

Paratroop Panel