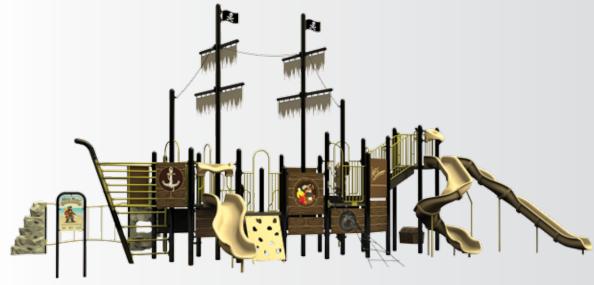

# Ahoy Mate! Welcome Aboard! Jolly Roger Rope Climbing Pirate Panel

Custom Full Color Panels

Treasure Chest

Sails & Flags

Fasten your seat belts and prepare for take off!

Tail Climber

Paratroop Panel