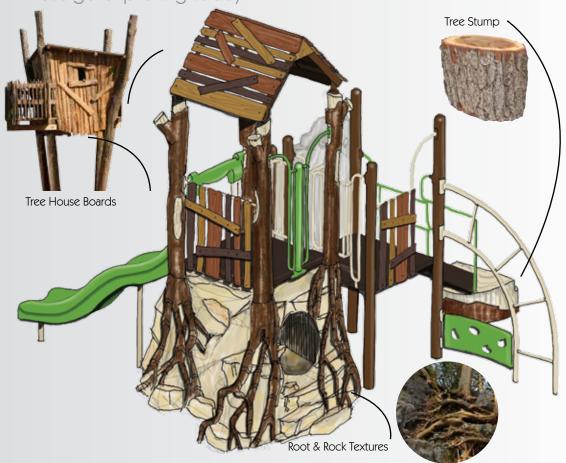

### DESIGN...

ClubHouse Board Panel

Custom Routed Panels

NaturePlay®Stumps

NaturePlay Rocks