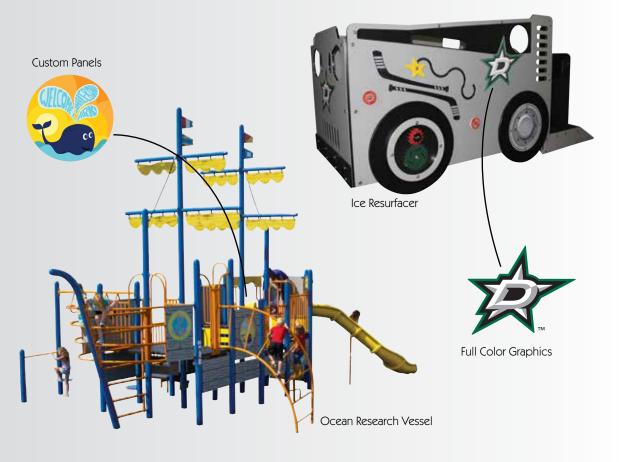

# Ahoy Mate! Welcome Aboard! Jolly Roger Rope Climbing Pirate Panel

Custom Full Color Panels

Treasure Chest

Sails & Flags

Fasten your seat belts and prepare for take off!

Tail Climber

Paratroop Panel