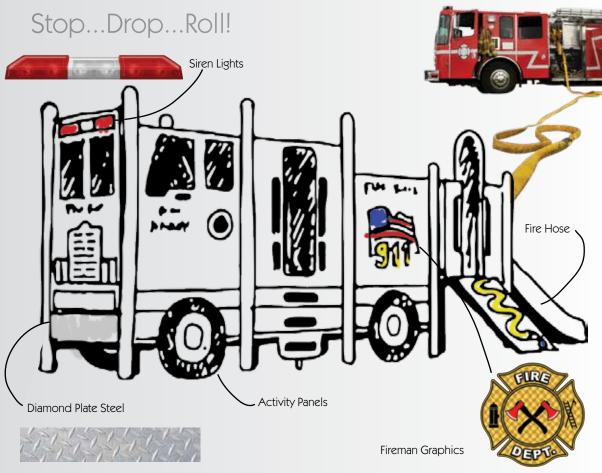

# Ahoy Mate! Welcome Aboard! Jolly Roger Rope Climbing Pirate Panel

Custom Full Color Panels

Treasure Chest

Sails & Flags

Fasten your seat belts and prepare for take off!

Tail Climber

Paratroop Panel