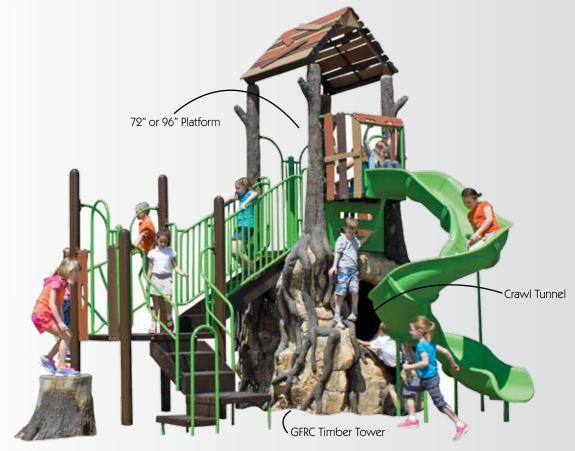

### DESIGN...

ClubHouse Board Panel

Custom Routed Panels

NaturePlay®Stumps

NaturePlay Rocks