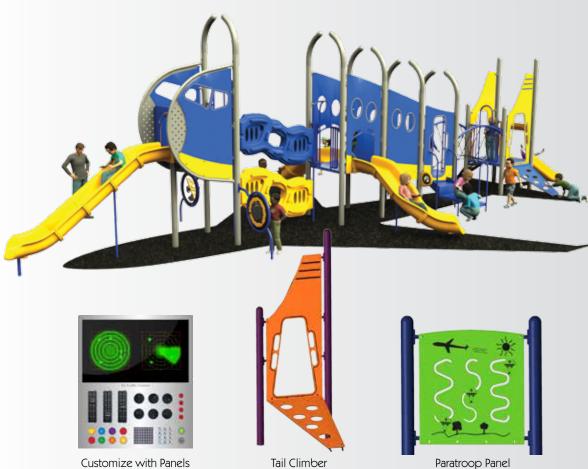

# Ahoy Mate! Welcome Aboard! Jolly Roger Rope Climbing Pirate Panel

Custom Full Color Panels

Treasure Chest

Sails & Flags

Fasten your seat belts and prepare for take off!

Tail Climber

Paratroop Panel